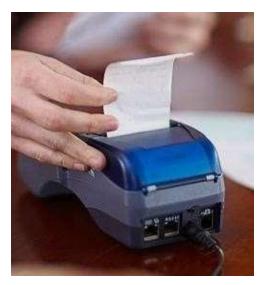

## Products - Card Service Bureau

Techno Card has the capacity to do fully card printing, personalization, and encoding for both smart chop and magnetic stripe & selling any card printers with customized solutions with consumable

### **Encoding**

### **Printing**