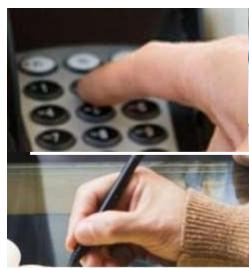

#### Card Authentication

Cardholder offers card to reader

## Cardholder Verification

Cardholderenters PIN or signature

## Transaction Authorization

Transaction is approved, card is removed